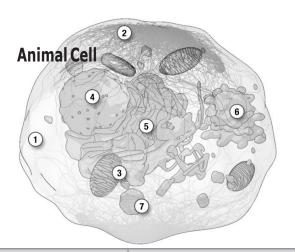

## **Inside a Cell**

Instructions: Visit <a href="https://learn.genetics.utah.edu/content/cells/insideacell/">https://learn.genetics.utah.edu/content/cells/insideacell/</a> You will have to Enable Adobe Flash plug in. Scroll over the interactive cell to find each cell organelle. Click on the organelle and fill in the chart below. Yes, you must fill out in the information in the "Other Notes" portion