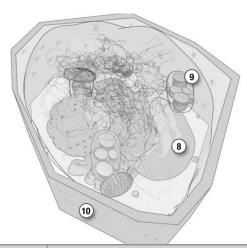

## **Plant Cell**

|    | Organelle             | What does it do? | Other Notes |
|----|-----------------------|------------------|-------------|
| 1  | Cell Membrane         |                  |             |
| 2  | Cytoskeleton          |                  |             |
| 3  | Mitochondrion         |                  |             |
| 4  | Nucleus               |                  |             |
| 5  | Endoplasmic Reticulum |                  |             |
| 6  | Golgi Apparatus       |                  |             |
| 7  | Lysosome              |                  |             |
| 8  | Vacuole               |                  |             |
| 9  | Chloroplast           |                  |             |
| 10 | Cell Wall             |                  |             |